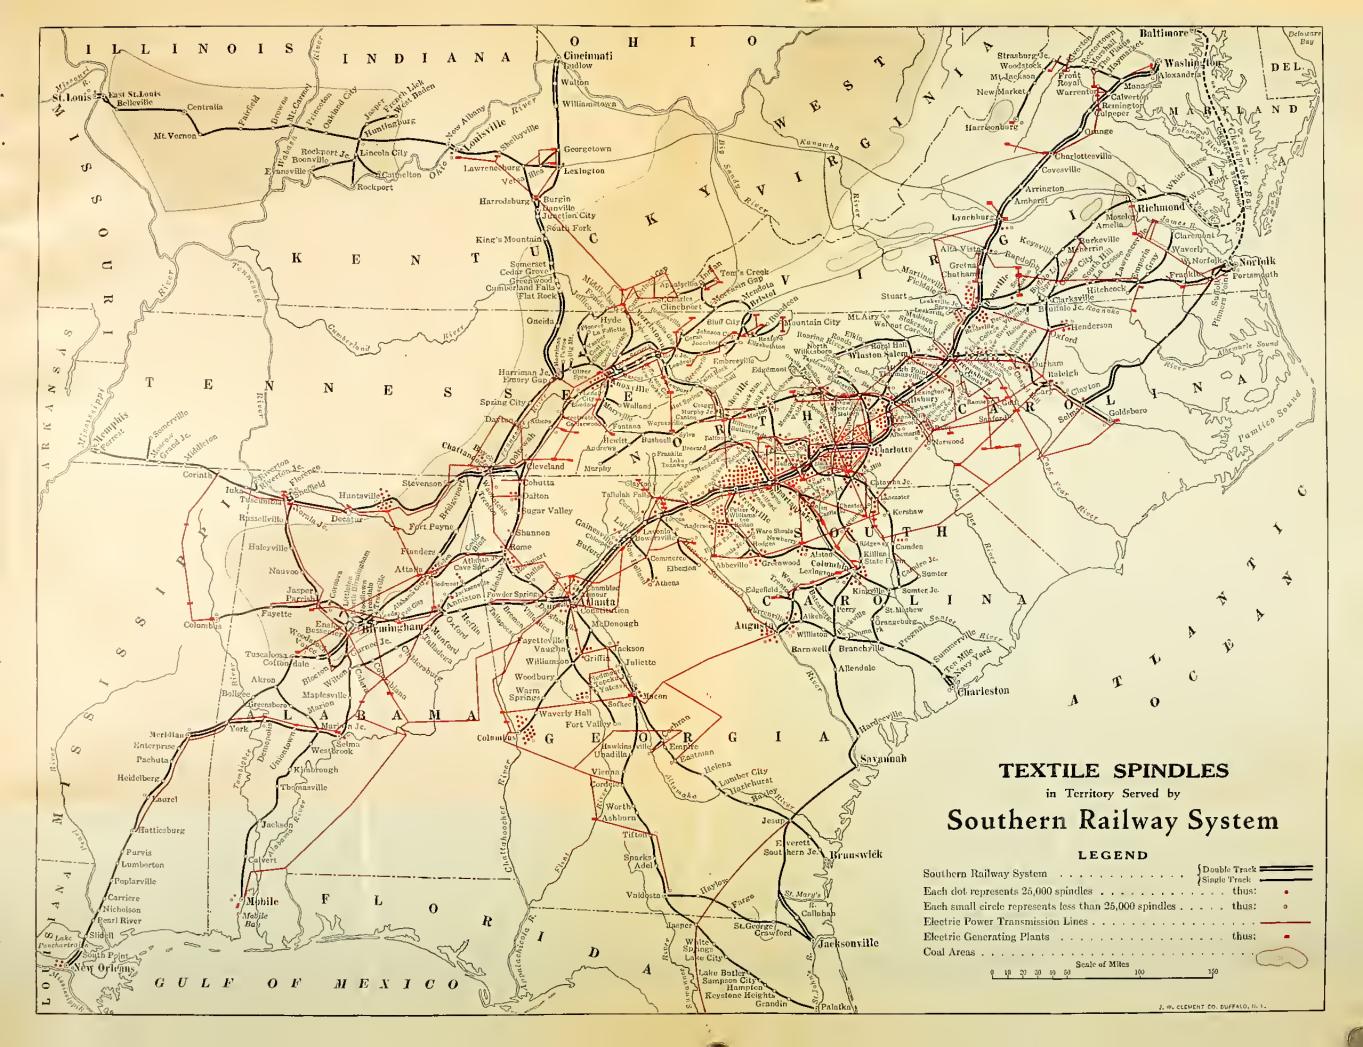

# SOUTHERN RAILWAY SYSTEM

# ailway System Directory

in territory served by Southern Railway System in operation up to January 1, 1927. It also lists all ants under construction on that date.

operating 13,178,395 spindles, 260,241 looms, and 80 plants of all kinds in operation January 1, 1927, and 49,567 knitting machines. During the year, inhe year, 180 additions were made to existing plants.

# Southern Railway System Textile Directory

THIS directory of textile manufacturing plants in territory served by Southern Railway System includes all of the plants completed and put in operation up to January 1, 1927. It also lists all of the new plants and important additions to plants under construction on that date.

The edition of 1926 listed 1,043 concerns operating 13,178,395 spindles, 260,241 looms, and 47,736 knitting machines. This edition lists 1,080 plants of all kinds in operation January 1, 1927, operating 13,397,047 spindles, 261,352 looms, and 49,567 knitting machines. During the year, including those under construction at the end of the year, 180 additions were made to existing plants.